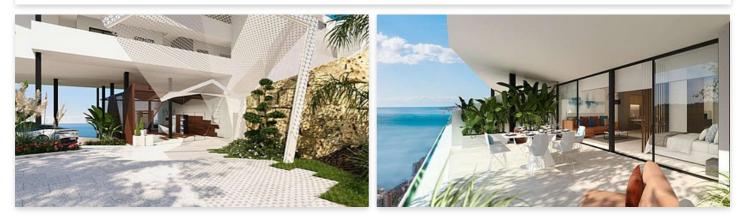

From the careful design of the main entrance to the smallest detail of each individual space, the descending pathway displays the distinctiveness and character that makes this project a truly unique and exclusive development.

through green areas connect the different phases and large communal spaces.

These communal spaces will be located on an entire floor of the first block. Here you will find the co-working area, pilates room, gym area, sauna, Turkish bath, massage room, heated pool area, multipurpose room, bar with outdoor terrace and a covered relaxation area next to the main pool with 110m2 of water surface.

A solarium area will be located next to the main pool on a lower level for owners to enjoy the sun.

HARVEO GROUP SPÓŁKA Z O.O.

estate@harveo.com https://harveoestate.com +48 12 352 12 12