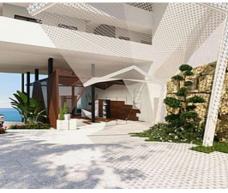

From the careful design of the main entrance to the smallest detail of each individual space, the descending pathway displays the distinctiveness and character that makes this project a truly unique and exclusive development.

through green areas connect the different phases and large communal spaces.

These communal spaces will be located on an entire floor of the first block. Here you will find the co-working area, pilates room, gym area, sauna, Turkish bath, massage room, heated pool area, multipurpose room, bar with outdoor terrace and a covered relaxation area next to the main pool with 110m2 of water surface.

A solarium area will be located next to the main pool on a lower level for owners to enjoy the sun.

HARVEO GROUP SPÓŁKA Z O.O.

estate@harveo.com https://harveoestate.com +48 12 352 12 12